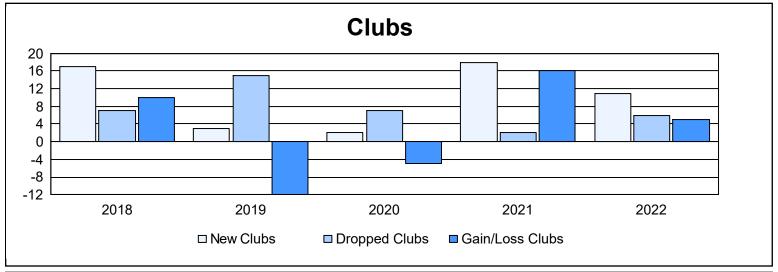

District 305 S As of June 2022 Cumulative

| Year      | New<br>Clubs | Dropped<br>Clubs | Gain/<br>Loss<br>Clubs | New<br>Members | Charter<br>Members | Reinstate<br>Members | Transfer<br>Members | Total<br>Member<br>Added | Total<br>Members<br>Dropped | Gain/<br>Loss<br>Members |
|-----------|--------------|------------------|------------------------|----------------|--------------------|----------------------|---------------------|--------------------------|-----------------------------|--------------------------|
| 2017-2018 | 17           | 7                | 10                     | 369            | 357                | 54                   | 19                  | 799                      | 324                         | 475                      |
| 2018-2019 | 3            | 15               | -12                    | 120            | 93                 | 116                  | 4                   | 333                      | 891                         | -558                     |
| 2019-2020 | 2            | 7                | -5                     | 106            | 75                 | 41                   | 14                  | 236                      | 436                         | -200                     |
| 2020-2021 | 18           | 2                | 16                     | 171            | 379                | 13                   | 15                  | 578                      | 272                         | 306                      |
| 2021-2022 | 11           | 6                | 5                      | 155            | 286                | 8                    | 54                  | 503                      | 785                         | -282                     |
| Average   | 10           | 7                | 3                      | 184            | 238                | 46                   | 21                  | 490                      | 542                         | -52                      |